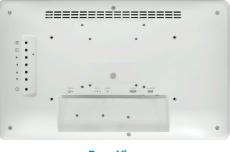

# **MDP156**

**Rear View** 

| ĺ | and the former and the second                |
|---|----------------------------------------------|
|   |                                              |
|   | USB for Audio in HDMI VGA<br>touch 12V DC in |