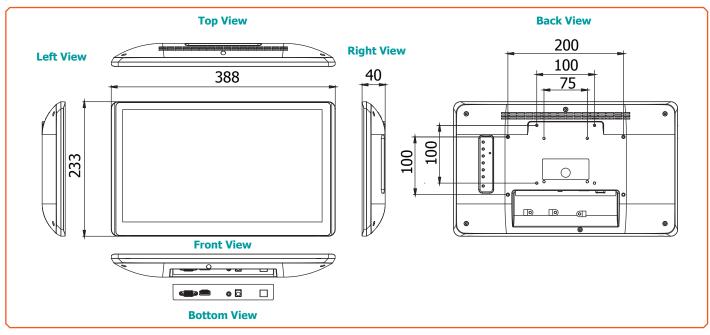

### Dimensions

Panel

MDP156

### Specifications

C

| DISPLAY AND    | Size/Type              | 15.6" TFT                     |           |  |
|----------------|------------------------|-------------------------------|-----------|--|
| TOUCH SCREEN   | Display                | 1920*1080 @ 60Hz              |           |  |
|                | Brightness             | 250 nits (Typ.)               |           |  |
|                | Contrast               | 700:1                         |           |  |
|                | Viewing Angle          | -85~85(H); -85~85(V)          |           |  |
|                | Max Colors             | 16.2M                         |           |  |
|                | Touch                  | Projected Capacitive Touch    |           |  |
| I/O PORT       | Input ports            | 1 x VGA                       | 1 x Audio |  |
|                |                        | 1 x HDMI                      | 1 x Power |  |
|                | OSD Membrane           | Buttons at rear side          |           |  |
|                | Speaker                | 2 x 2 Watt speaker            |           |  |
| COLOR of CASE  |                        | White                         |           |  |
| POWER          | Input                  | DC 12V /3A, < 36 Watt         |           |  |
|                | Consumption            | 10W typical, normal operation |           |  |
| MECHANICAL     | Construction           | Sheet Metal                   |           |  |
|                | Mounting               | VESA Mount 75 x 75            |           |  |
|                | Dimensions (W x H x D) | 387.8mm x 232.9mm x 38.45mm   |           |  |
| SIZE           |                        | 15.6"                         |           |  |
| VIEWING ANGLE  |                        | 170°/170° (CR>10)             |           |  |
| ENVIRONMENT    | Operating Temperature  | 0 to 40°C                     |           |  |
|                | LCD panel life time    | 50,000 hours                  |           |  |
| CERTIFICATIONS |                        | CE, FCC, RoHS, UL60601        |           |  |