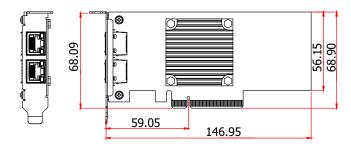

## **MECHANICAL DRAWING**

## **SPECIFICATION**

| CONTROLLER           | Intel® XL710-AT2                     |
|----------------------|--------------------------------------|
| I/O CONNECTORS       | 2 x 10GbE RJ45                       |
| FEATURES             | Support VMDq, SR-IOV                 |
| MECHANICAL<br>DESIGN | 146.95 x 68.90mm                     |
| TEMPERATURE          | Operating: 0 to 45°C                 |
|                      | Storage: 0 to 70°C                   |
| HUMIDITY             | Operating: 20% to 90% non-condensing |
|                      | Storage: 5% to 95% non-condensing    |
| FORM FACTOR          | PCle x8                              |
| REGULATION           | CE, FCC class A                      |
| COMPATIBILITY        | Windows, Linux, FreeBSD              |