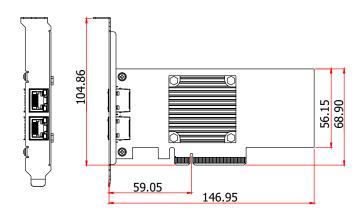

## **MECHANICAL DRAWING**

## **SPECIFICATION**

| CONTROLLER           | Intel® XL710-AT2                     |
|----------------------|--------------------------------------|
| I/O CONNECTORS       | 2 x 10GbE RJ45                       |
| FEATURES             | Support VMDq, SR-IOV                 |
| MECHANICAL<br>DESIGN | 146.95 x 68.90mm                     |
| TEMPERATURE          | Operating: 0 to 45°C                 |
|                      | Storage: 0 to 70°C                   |
| HUMIDITY             | Operating: 20% to 90% non-condensing |
|                      | Storage: 5% to 95% non-condensing    |
| FORM FACTOR          | PCle x8                              |
| REGULATION           | CE, FCC class A                      |
| COMPATIBILITY        | Windows, Linux, FreeBSD              |