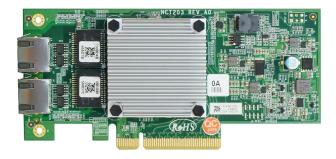

## **NCT203**

## **KEY FEATURES**

- 1 x Intel® XL710-AT2
- 2 x 10G RJ45 Ports
- Support VMDq, SR-IOV