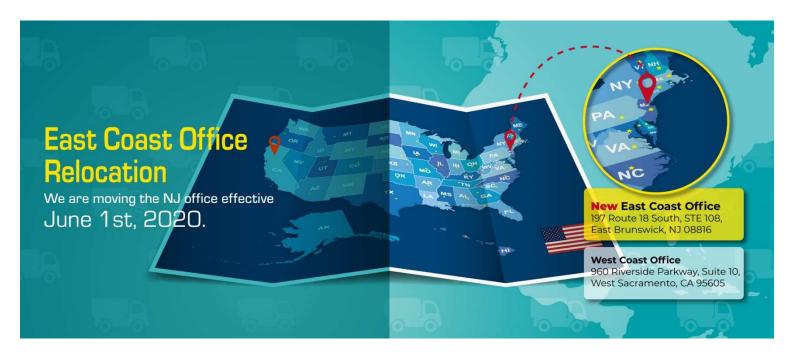

Dear Valued Clients and Partners,

We are pleased to inform you that with effect from 1st June 2020, our East Coast Office will be relocating to the following address. The address of the west coast office, main telephone, and facsimile numbers will remain the same.

## **Our New East Coast Office Location at:**

## 197 Route 18 South, STE 108, East Brunswick, NJ 08816

Tel: +1 (732) 390-2815 Fax: +1 (732) 562-0693 Email: <u>inquiry@dfi.com</u>

During the relocation period, our business, including website, email, and telephones will be fully operational. Thank you for taking the time to update your records. We look forward to seeing and serving you at our new office.